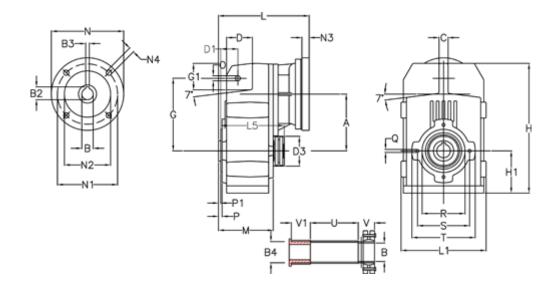

## **Measures**

| A = 211.30 | D1 = 65.0  | I5 = 222.0 | P1                                  | = 4.5    | V = 62  |
|------------|------------|------------|-------------------------------------|----------|---------|
| B = 50     | d3 = 120   | M = 163.0  | Q                                   | = M12x19 | V1 = 50 |
| B1 = 11    | G = 278    | N = 140    | R                                   | = 180    |         |
| B2 = 12.8  | G1 = 105.5 | N1 = 115   | S                                   | = 215    |         |
| B3 = 4     | H = 479.0  | N2 = 95    | Т                                   | = 250    |         |
| B4 = 50    | H1 = 144.0 | N4 = M8x19 | Tightening torque Nm adapter bushin | 1g = 6.0 |         |
| C = 20     | L = 268.0  | O = 22     | Tightening torque Nm shrink disc    | = 12.0   |         |
| D = 93.5   | L1 = 273   | P = 8.5    | U                                   | = 91.0   |         |